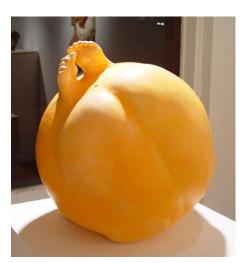

terly and more commonly as the nine daughters of Zeus and Mnemosyne who presided over various arts: Calliope (epic poetry), Clio (history), Erato (lyric poetry), Euterpe (music), Melpomene (tragedy), Polyhymnia (religious music), Terpsichore (dance), Thalia (comedy), and Urania (astronomy); identified by the Romans with the Camenae.
  - b. Any goddess presiding over a particular art.
- 2. The goddess or the power regarded as inspiring a poet, artist, thinker, or the like.
- 3. The genius or powers characteristic of a poet.



After combining your two pinch pots, consider how you may alter this 'pod' into a muse of your <u>own design</u>. Sculptural elements & texture may be added, areas may be carved away.

Remember to score, slip, and bond all additions.

What might your muse inspire?