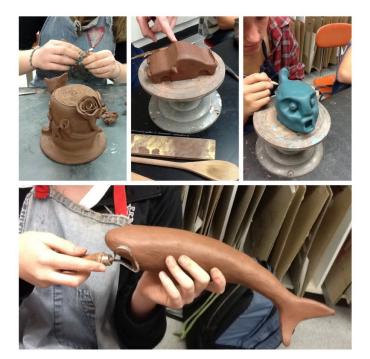

After combining your two pinch pots, consider how you may alter this 'pod' into a muse of your <u>own design</u>. Sculptural elements & texture may be added, areas may be carved away.

Remember to score, slip, and bond all additions.

What might your muse inspire?