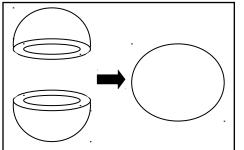

After combining your two pinch pots, consider how you may alter this 'pod' into a muse of your <u>own design</u>. Sculptural elements & texture may be added, areas may be carved away.

Remember to score, slip, and bond all additions.