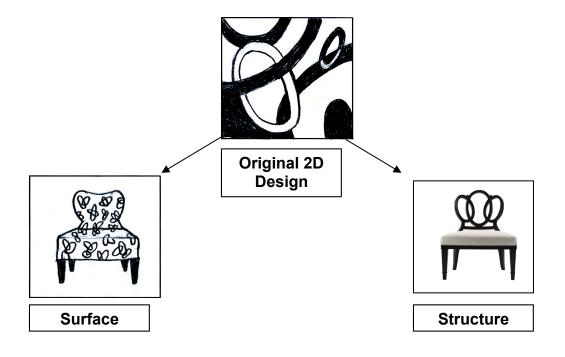

## Black & White

Project Description: Transform original black & white 2D design into an Applied Design model.

Applied Design: The application of design to objects of function and everyday

use. Applied Design incorporates art and creative aesthetics with objects of utility, such as a cup, magazine or decorative

#### **Applied Design Process:**

- Set design goals: Surface? Structure? Theme?
- Research existing similar design solutions
- Conceptualize & document multiple design solutions
- Evaluate process & results
- Present design solutions